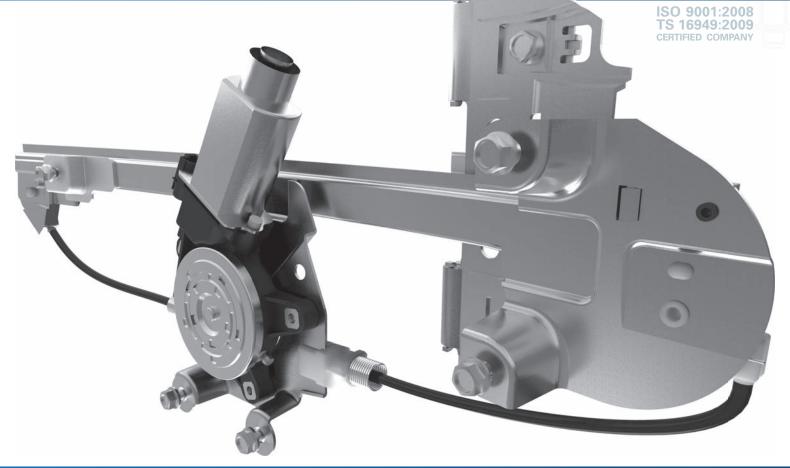

- 1. Premium Cable Sheathing eliminates cable compression
- 2. Steel Capped Ends resist pull through
- 3. Self-Lubricating Technology provides quiet operation, while reducing friction and abrasion to extend the lifespan of the motor
- 4. **Premium Quality Parts** for improved reliability and durability
- 5. Anti-Pinch Motor reduces risk to passengers
- 6. **OE Plug & Play Harnesses** No wire splicing required

## Perfect Fit, Form & Function

5

Achieved through 3D coordinate measuring technology

- Stringent testing
- Meets or exceeds all OE quality standards in fit, form and function

#### **Extensive Testing** Each window regulator undergoes rigorous tensile

testing to ensure no wire separation occurs.

#### **Premium Motor Design**

Built with special high-strength, temperature resistant materials that ensure long-life in the harshest conditions

Magnetic shoes & Morgan brushes

(2)

• Water-proof film & Omron thermal protector