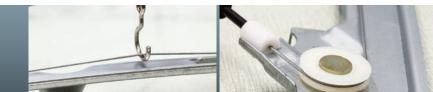

#### **Extensive Testing** Each window regulator undergoes rigorous tensile

testing to ensure no wire separation occurs.