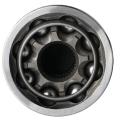

OE hollow tube design helps reduce ---torque steer under hard acceleration\*

OE AAR socket design provides greater articulation, operating angles & reduces NVH (noise, vibration and harshness)\*

All new dust rings & guards\*

High strength spring steel retaining clips\*

OE 8 ball socket design provides greater strength & durability\*

OE flat spline design eliminates spline play and reduces noise, vibration & harshness\*

Precision machined & heat-treated cages, races & bearings