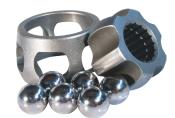

High strength spring steel retaining clips\*

OE 8 ball socket design provides greater strength & durability\*

OE flat spline design eliminates spline play and reduces noise, vibration & harshness\*

Precision machined & heat-treated cages, races & bearings