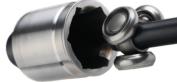

## New Premium CV Axles

AUTOMOTIVE & LIGHT DUTY TRUCK INCLUDING NEW OE FEATURES:

- AAR Socket Design

Hollow TubeDesign - - - - -

6 & 8 Ball OE Socket Designs

European Flat Spline Design

High strength spring steel retaining clips\*

OE 8 ball socket design provides greater strength & durability\*

OE flat spline design eliminates spline play and reduces noise, vibration & harshness\*

Precision machined & heat-treated cages, races & bearings