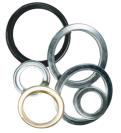

### Premium CV Axles AUTOMOTIVE & LIGHT DUTY TRUCK

All necessary attached hardware & grease included\*

ABS-consolidated and assembled with correct -ABS ring to assure correct fit and function\*

Premium neoprene dust boots provide -----greater flexibility and durability

Precision machined solid steel heat treated center shafts improve performance and durability

Stainless steel band clamps provide better -----resistance to deformation and stretching

Precision rolled splines & threads for longer life

OE hollow tube design helps reduce ---torque steer under hard acceleration\*

OE AAR socket design provides greater articulation, operating angles & reduces NVH (noise, vibration and harshness)\*

All new dust rings & guards\*

High strength spring steel retaining clips\*

OE 8 ball socket design provides greater strength & durability\*

OE flat spline design eliminates spline play and reduces noise, vibration & harshness\*

Precision machined & heat-treated cages, races & bearings