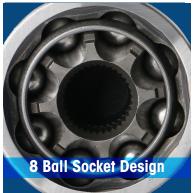

Provides greater strength & durability\*

Provides greater articulation, operating angles & reduces NVH\*

opportunities

Helps reduce torque steer under hard acceleration\*

\*Where applicable OE.

Check Our Latest Video on CV Axle OE Design Trends