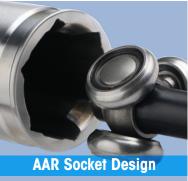

Provides greater strength & durability\*

Provides greater articulation, operating angles & reduces NVH\*

opportunities

Helps reduce torque steer under hard acceleration\*

\*Where applicable OE.

Check Our Latest Video on CV Axle OE Design Trends