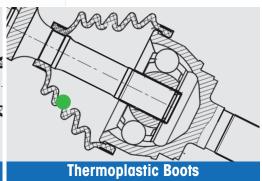

Allows for up to a full 40mm more travel than stock OE units for greater suspension travel for off-road and lifted applications.

Provides added protection against rocks, and punctures when off-road.

Check Our Latest Video on Xtended Travel CV Axles