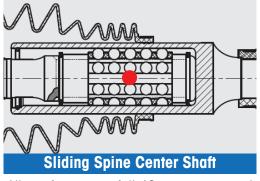

## **Xtended Travel**

**Constant Velocity Drive Axle** DESIGNED SPECIFICALLY FOR LIFTED VEHICLES

What You Need to Know: A lifted vehicle dramatically increases the stresses of stock components and often exceeds the original design limitations. TrakMotive's Xtended Travel™ CV Axles utilize a sliding center shaft that allows for greater suspension travel for lifted applications which reduces the stress on stock components.

Allows for up to a full 40mm more travel than stock OE units for greater suspension travel for off-road and lifted applications.

Provides added protection against rocks, and punctures when off-road.

Check Our Latest Video on Xtended Travel CV Axles