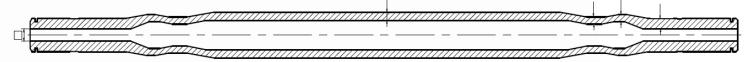

## **Monobloc Tube**

**Constant Velocity Drive Axle** 

DESIGNED FOR SMOOTH, QUIET OPERATION IN TIGHT SPACES

TrakMotive's New Monobloc Tube OE Innovations CV Axles are designed with the latest in axle technology including OE applications requiring one-piece monobloc center bars. The monobloc tube design greatly reduces NVH (noise, vibration, and harshness) and provides the same quiet, smooth operation as the OE design.

Provides improved strength in a smaller, lighter diameter bar, allowing the shaft to fit into smaller spaces where a larger traditional tube shaft would not have room.

Precisely profiled to cancel out harmonic frequencies specific to a particular vehicle to greatly reduce NVH