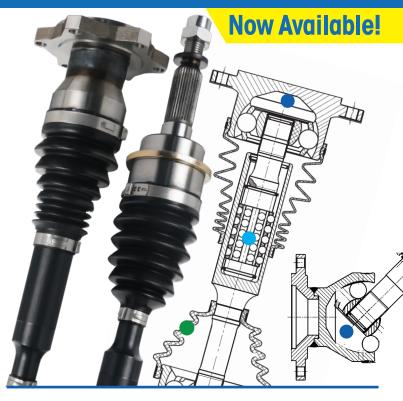

## **Xtended Travel**

The only C.V. Axle assembly in the aftermarket designed for lifted applications that offers a lifetime warranty against defect & workmanship.

## **FEATURING:**

- Utilize a Sliding Spline Center Shaft that provides up to a full 40mm greater linear travel than OE, which allows for greater suspension travel for off-road and lifted applications
- Include high strength 8-Ball Fixed CV Inner & Outer Joints that have 60% more operating angle on the inboard joint, eliminating joint failure from lift kits and increased rife height
- Thermoplastic Boots for added protection against rocks, and punctures when off-road, and high strength stainless steel clamps and increased corrosion resistance