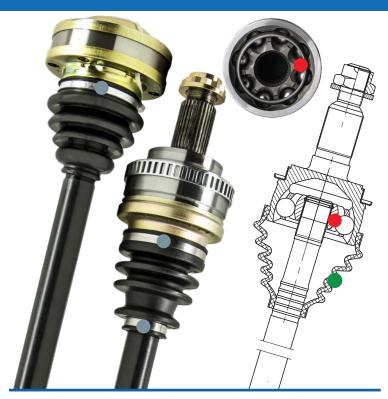

## **FEATURING:**

- High strength 8-Ball Fixed Outer Joints are engineered to reduce friction and wear characteristics for greater longevity and cooler operation which extends grease life
- Premium **Thermoplastic Boots** withstand exposure to extreme temperatures ranging from -58°F/50°C to +478°F/248°C and are designed for added protection against road debris and ice
- Stainless Steel Stepless Clamps provide improved clamping force on the TPE boot to create a tighter, more reliable 360° optimum seal even in the most extreme temperatures
- Specially formulated 7023B Grease is designed to resist loss of lubricity and maintain OE lubricant performance in even the most severe temperatures ranging from -40°F/C to +280°F/140°C