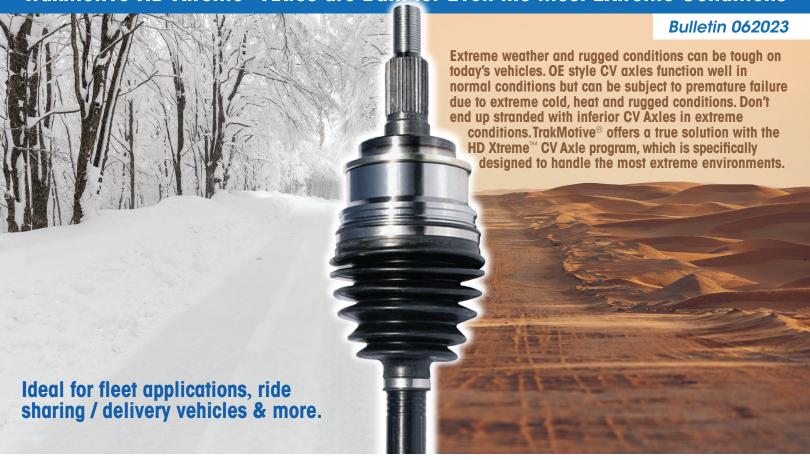

## The **TrakMotive** Advantage

**Stainless Steel Stepless Clamps** 

Provides improved clamping force on the TPE boot to create a tighter, more reliable seal in the most extreme temperatures.

**Premium Thermoplastic Boots** 

Withstands exposure to extreme temperatures ranging from -58°F/50°C to +478 °F/ 248°C

**High Strength 8-Ball Fixed Outer Joints** 

Reduces friction & wear characteristics for greater longevity and cooler operation which extends grease life. (where applicable)