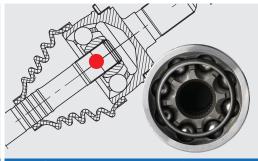

## The **TrakMotive** Advantage

**Stainless Steel Stepless Clamps** 

Provides improved clamping force on the TPE boot to create a tighter, more reliable seal in the most extreme temperatures.

**Premium Thermoplastic Boots** 

Withstands exposure to extreme temperatures ranging from -58°F/50°C to +478 °F/ 248°C

**High Strength 8-Ball Fixed Outer Joints** 

Reduces friction & wear characteristics for greater longevity and cooler operation which extends grease life. (where applicable)