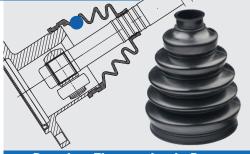

Withstands exposure to extreme temperatures ranging from -58°F/50°C to +478 °F/ 248°C

**High Strength 8-Ball Fixed Outer Joints** 

Reduces friction & wear characteristics for greater longevity and cooler operation which extends grease life. (where applicable)