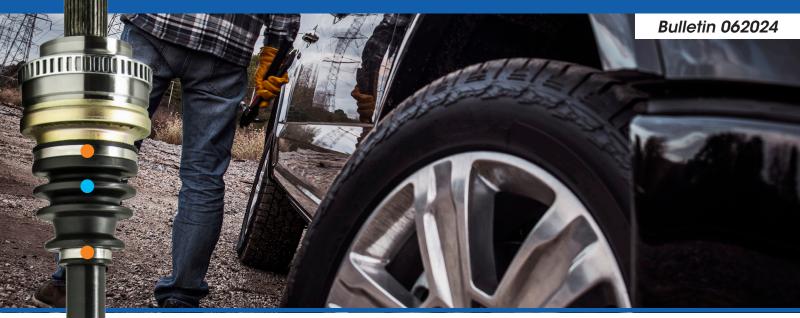

## **KEY BENEFITS:**

 Stainless Steel Clamps provide improved clamping force on the TPE boot to create a tighter, more reliable seal in the most extreme temperatures.

 Premium Thermoplastic Elastomer (TPE) Boots provide added protection against road debris and ice, while also being able to withstand exposure to extreme temperatures ranging from  $-58^{\circ}F/50^{\circ}C$  to  $+478^{\circ}F/248^{\circ}C$ .

 Specially Formulated 7023B Grease is designed to resist loss of lubricity and maintain OE lubricant performance in even the most severe temperatures ranging from  $-40^{\circ}F/C$  to  $+280^{\circ}F/140^{\circ}C$ .

Special High Strength 8-Ball\* Outer Joints 🗘 are engineered to reduce friction and wear characteristics for greater longevity and cooler operation which extends grease life.

\*Where applicable

Improving OE Quality by Design